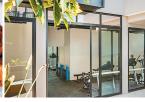

# Nova Function Room

Located on the ground floor, opening out to the courtyard, the Nova Function Room offers ample natural light, a Smart TV and Wi-Fi, air-conditioning and the flexibility to be setup as you need.