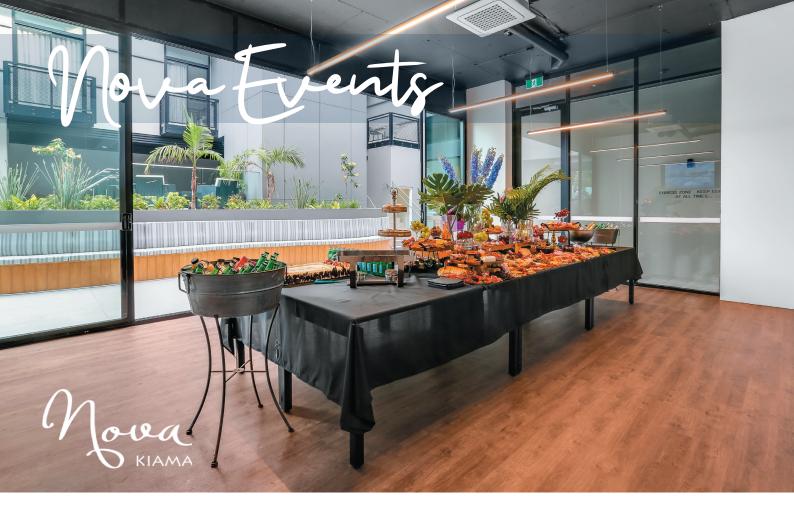

# Nova Function Room

Located on the ground floor, opening out to the courtyard, the Nova Function Room offers ample natural light, a Smart TV and Wi-Fi, air-conditioning and the flexibility to be setup as you need.