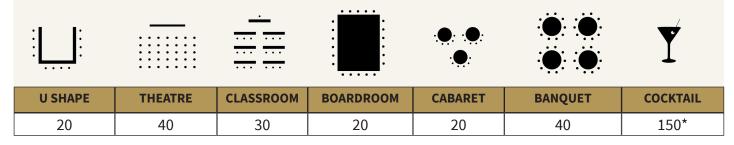

# Nova Function Room

Located on the ground floor, opening out to the courtyard, the Nova Function Room offers ample natural light, a Smart TV and Wi-Fi, air-conditioning and the flexibility to be setup as you need.



<sup>\*</sup> Maximum cocktail setup includes overflow into the courtyard

## Accommodation

**Nova Kiama** boutique hotel has 32 bright and spacious rooms, including Queen Rooms, Ocean View Rooms, Family Rooms and One Bedroom Executive Suites with kitchenettes. Our 'coastal meets modern' designed rooms offer comfortable beds, designer bathrooms, air-conditioning and complimentary Wi-Fi.

Ask us about exlusive use of the hotel for your next conference or event!



#### **CONFERENCES & MEETINGS**

Contact our team for customised pricing on reservations@novakiama.com.au

#### **Residential Conference Package**

- 1 Full Day Conference package per person
- Overnight Accommodation

#### **Breakfast Meeting Package**

- Summer Inspired Buffet
- Room Hire
- Dedicated Events Coordinator
- Pens,